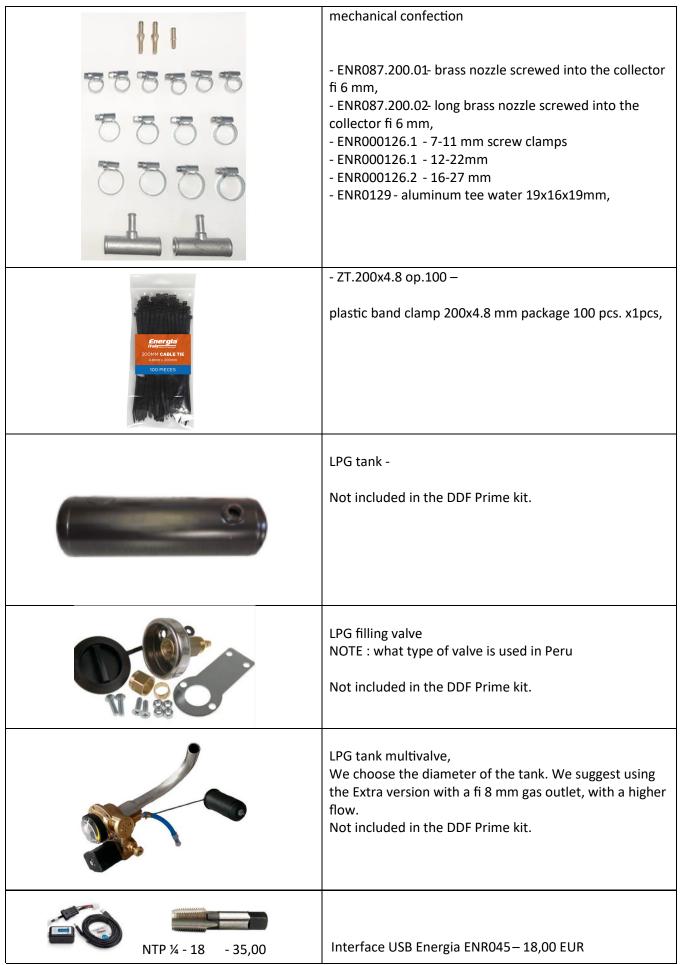

#### LIST OF ENERGIA DIESEL DUAL FUEL COMPONENTS

| D Get U Cine and and<br>D Get U Cine and and<br>D Get U Cine and and | copper pipe fi 8: 6m and 2m<br>Gas LPG - connection of the tank refueling valve and LPG<br>reducer, high pressure.                               |
|----------------------------------------------------------------------|--------------------------------------------------------------------------------------------------------------------------------------------------|
|                                                                      | flexible water pipe fi 16mm / 5m<br>Combination of water circuit / engine cooling system<br>with LPG reducer.                                    |
|                                                                      | ENR000122 - PL: gas fuel pipe fi12mm / 3m LPG / CNG<br>Fuel flexible hoses - connection of the reducer with the<br>filter, MAP sensor, injectors |
|                                                                      | ENR000123 - PL: gas pipe fi 5mm / 1,m LPG / CNG,<br>Flexible fuel lines - connection by injectors to the intake<br>manifold.                     |
|                                                                      | LPG gas level indicator,<br>Sends the gas level signal to the D/G switch in the<br>driver's cabin                                                |